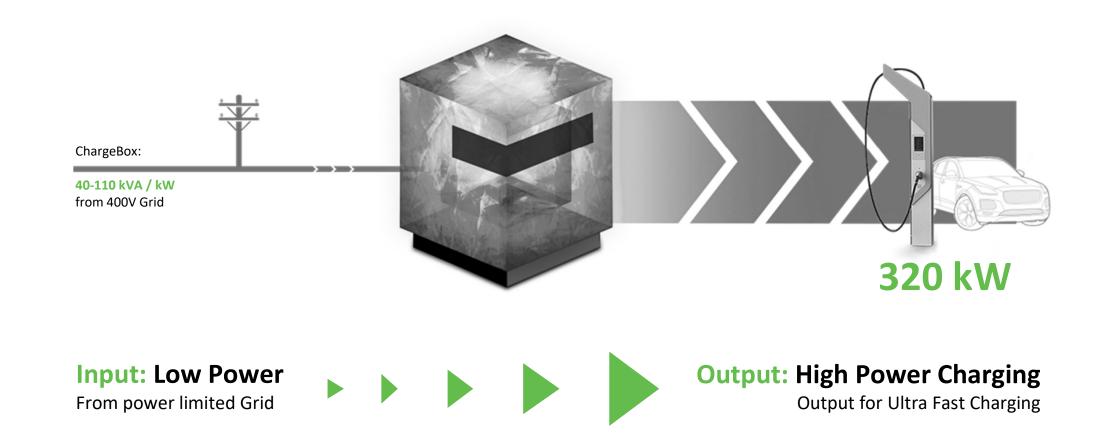

## Why battery buffered High Power Charging?

## **Charging EV with 190kW at the Charge Box**

#### **ADS-TEC Energy Charge Box**

- Battery buffered charging
- Example: EV needs 190 kW
- Parallel power from grid with 100 kW, when car is geeting charged