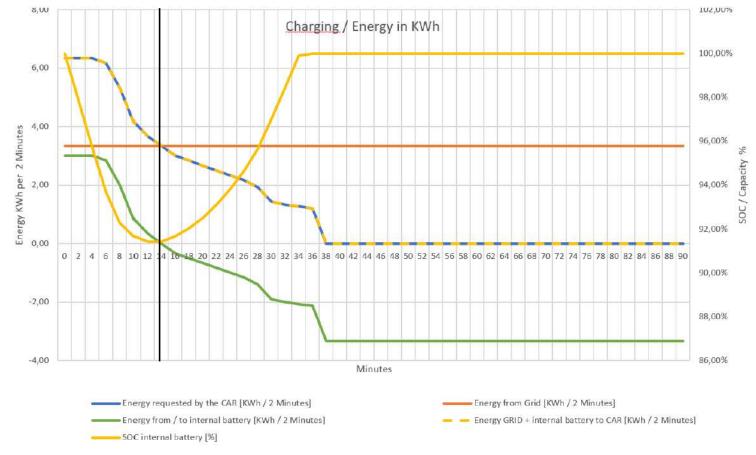

## **Charging EV with 190kW at the Charge Box**

#### **ADS-TEC Energy Charge Box**

- Battery buffered charging
- Example: EV needs 190 kW
- Parallel power from grid with 100 kW, when car is geeting charged